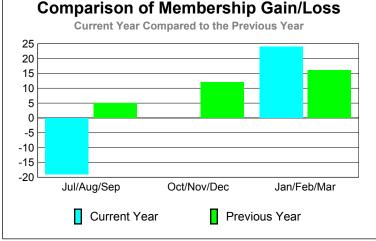

## YTD Status Quo Clubs 2009-2010

Status Quo Clubs Compared to Status Quo Members

6
4
2
0
-2
-4
-6

Jul/Aug/Sep Oct/Nov/Dec Jan/Feb/Mar

Status Quo Clubs Total Status Quo Members

|             |                            | MIT MATE                     | TO MICS II                       |                                 |                                 |
|-------------|----------------------------|------------------------------|----------------------------------|---------------------------------|---------------------------------|
|             |                            | Member                       | <u>Membership</u>                |                                 |                                 |
|             |                            | 200                          | 2008-2009                        |                                 |                                 |
| Month       | Net<br>Memb<br><u>Goal</u> | Actual<br>New<br><u>Memb</u> | Actual<br>Dropped<br><u>Memb</u> | Gain/<br>Loss of<br><u>Memb</u> | Gain/<br>Loss of<br><u>Memb</u> |
| Jul/Aug/Sep | 5                          | 23                           | -42                              | -19                             | 5                               |
| Oct/Nov/Dec | 0                          | 22                           | -22                              | 0                               | 12                              |
| Jan/Feb/Mar | 28                         | 72                           | -48                              | 24                              | 16                              |
| Totals      | 33                         | 117                          | -112                             | 5                               | 33                              |
| 1           |                            |                              |                                  |                                 |                                 |