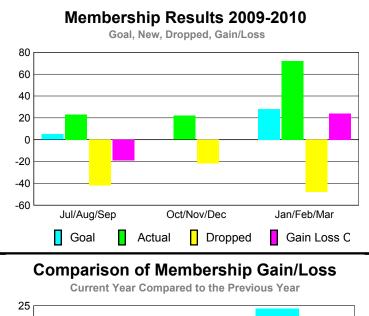

0

| Club Results 2009-2010 Goal, New, Dropped, Gain/Loss |            |        |    |            |   |             |  |
|------------------------------------------------------|------------|--------|----|------------|---|-------------|--|
| 1                                                    |            |        |    |            |   |             |  |
| 0.8                                                  |            |        |    |            | - |             |  |
| 0.6                                                  |            |        |    |            |   |             |  |
| 0.4                                                  |            |        |    |            |   |             |  |
| 0.2                                                  |            |        |    |            | _ |             |  |
| ا و                                                  | Jul/Aug/\$ | Sep    | Oc | ct/Nov/Dec |   | Jan/Feb/Mar |  |
|                                                      | Goal       | Actual |    | Dropped    | G | ain Loss C  |  |

## YTD Status Quo Clubs 2009-2010

Status Quo Clubs Compared to Status Quo Members

6
4
2
0
-2
-4
-6

Jul/Aug/Sep Oct/Nov/Dec Jan/Feb/Mar

Status Quo Clubs Total Status Quo Members

|             |                            | MIT MATE                     | TO MICS II                       |                                 |                                 |
|-------------|----------------------------|------------------------------|----------------------------------|---------------------------------|---------------------------------|
|             |                            | Member                       | <u>Membership</u>                |                                 |                                 |
|             |                            | 200                          | 2008-2009                        |                                 |                                 |
| Month       | Net<br>Memb<br><u>Goal</u> | Actual<br>New<br><u>Memb</u> | Actual<br>Dropped<br><u>Memb</u> | Gain/<br>Loss of<br><u>Memb</u> | Gain/<br>Loss of<br><u>Memb</u> |
| Jul/Aug/Sep | 5                          | 23                           | -42                              | -19                             | 5                               |
| Oct/Nov/Dec | 0                          | 22                           | -22                              | 0                               | 12                              |
| Jan/Feb/Mar | 28                         | 72                           | -48                              | 24                              | 16                              |
| Totals      | 33                         | 117                          | -112                             | 5                               | 33                              |
| 1           |                            |                              |                                  |                                 |                                 |