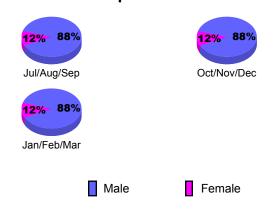

| 5                               |
| Oct/Nov/Dec | 0                          | 22                           | -22                              | 0                               | 12                              |
| Jan/Feb/Mar | 28                         | 72                           | -48                              | 24                              | 16                              |
| Totals      | 33                         | 117                          | -112                             | 5                               | 33                              |
| 1           |                            |                              |                                  |                                 |                                 |





## **Gender Comparison 2009-2010**